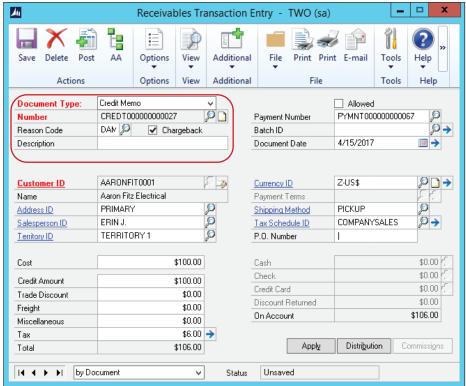

## Is processing chargebacks a time consuming process? Do you lose track of why chargebacks were processed?

Streamline your chargeback process with Paradigm's **Chargeback System<sup>TM</sup>**. Define your own chargeback reason codes and record them during transaction entry while capturing original payment information. Track reason codes and GL posting flows and maintain historical accuracy of the chargeback transaction in Microsoft Dynamics GP. Recording reason codes and whether the chargeback is allowed saves you entry time and allows you financial control over posting flows by assigning accounts to each code.

## Why Use?

- Improve customer relations by properly accounting for chargeback's in the receivables process.
- Save time by the efficient processing of customer chargeback's.
- Determine if the customer chargeback is allowed or flag for research or dispute.
- Understand valuable trends, reduce costs, and inventory by tracking chargeback reasons and patterns.
- Improves audit efficiency and capabilities.