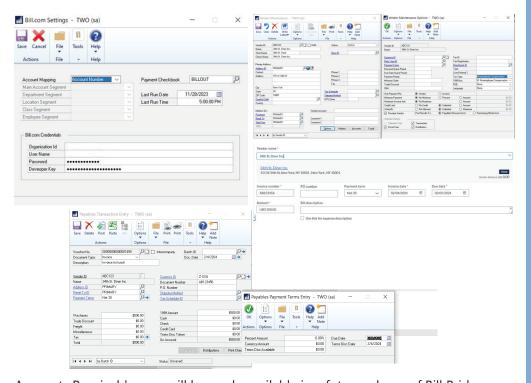

Bill Bridge leverages GP eConnect to create a secure automated integration between Bill Accounts Payable and Dynamics GP. Bill Accounts Payable syncs effortlessly with Dynamics GP via Bill Bridge, ensuring real-time data synchronization between the systems. Bill Bridge ensures that any modifications made in one system will automatically reflect in the other, streamlining your operations and boosting your team's productivity.

Connecting BILL with Microsoft Dynamics GP results in improved bill payment processes. BILL communicates directly with Dynamics GP, ensuring automatic updates for changes such as newly created bills or sent payments.

Bill Bridge will sync the following payables features: **VENDORS | BILLS | PAYMENTS | CREDIT MEMOS** 

Accounts Receivable sync will be made available in a future release of Bill Bridge.